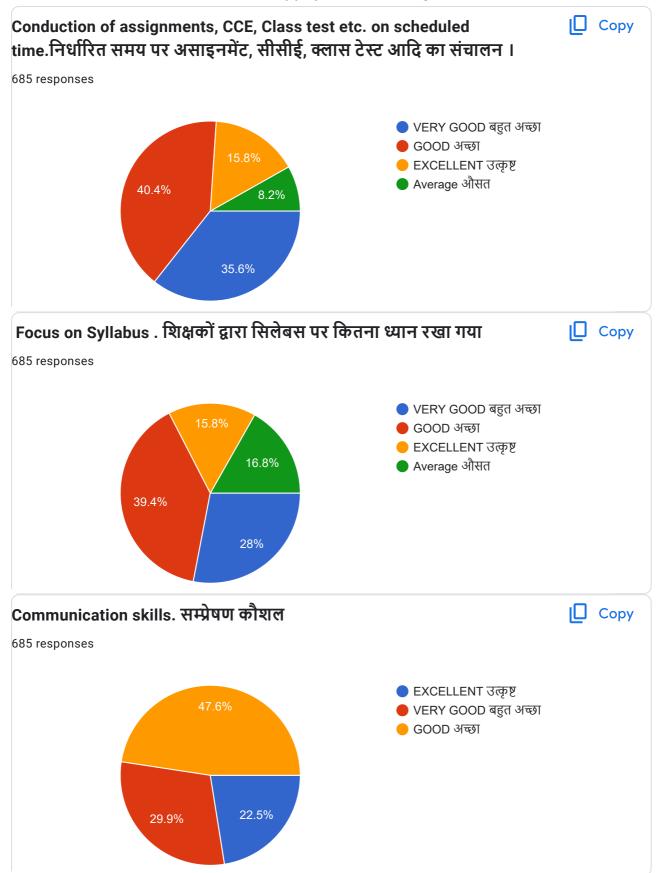

-----------------|---|
| 2nd Semester               |   |
| Second semester            |   |
| BA 1styear                 |   |
| Ba. 2nd year               |   |
| Ba 1 year                  |   |
| 2 sem                      |   |
| BA 1st year                |   |
| 4 semester                 |   |
| First                      |   |
| BA 2nd year                |   |
| 2023 -2024                 |   |
| Bsc 3rd year               |   |
| Bsc 1 year                 |   |
| B.a 1st year               |   |
| 2024 last semester         |   |
| BSC 1st year               |   |
| MA 4th sem                 |   |
| Bsc 1st year               |   |
| 2024/4th semester          |   |
| AM 4 sem political science |   |
| 4rth sem                   |   |
| B.A. first year            | 0 |

























| have You feel safe in campus Any suggestions: |  |
|-----------------------------------------------|--|
| 685 responses                                 |  |
| Yes                                           |  |
| No                                            |  |
| Yes                                           |  |
| Good                                          |  |
| Good                                          |  |
| Very good                                     |  |
| yes                                           |  |
| На                                            |  |
| Yes I feel safe in campus                     |  |
| Yess                                          |  |
| Very good                                     |  |
| Nothing