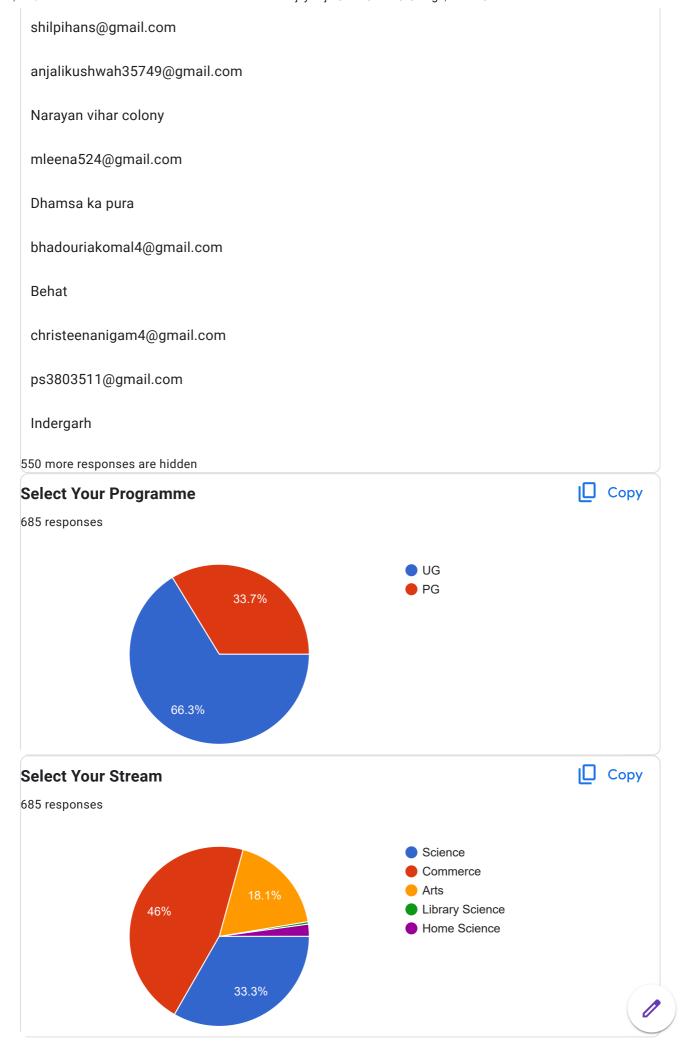

## Vijayaraje Govt. Girls PG College, Morar Gwalior

685 responses

**Publish analytics** 





| Select Your Studing Year / Semester |  |
|-------------------------------------|--|
| 685 responses                       |  |
| 1st year                            |  |
| 3rd year                            |  |
| 3rd year                            |  |
| 2nd year                            |  |
| 3 year                              |  |
| 2nd year                            |  |
| 1st year                            |  |
| Year                                |  |
| 2023-24                             |  |
| 2 year                              |  |
| 2024                                |  |
| 1                                   |  |
| 2023                                |  |
| Second year                         |  |
| 2nd                                 |  |
| 3 year