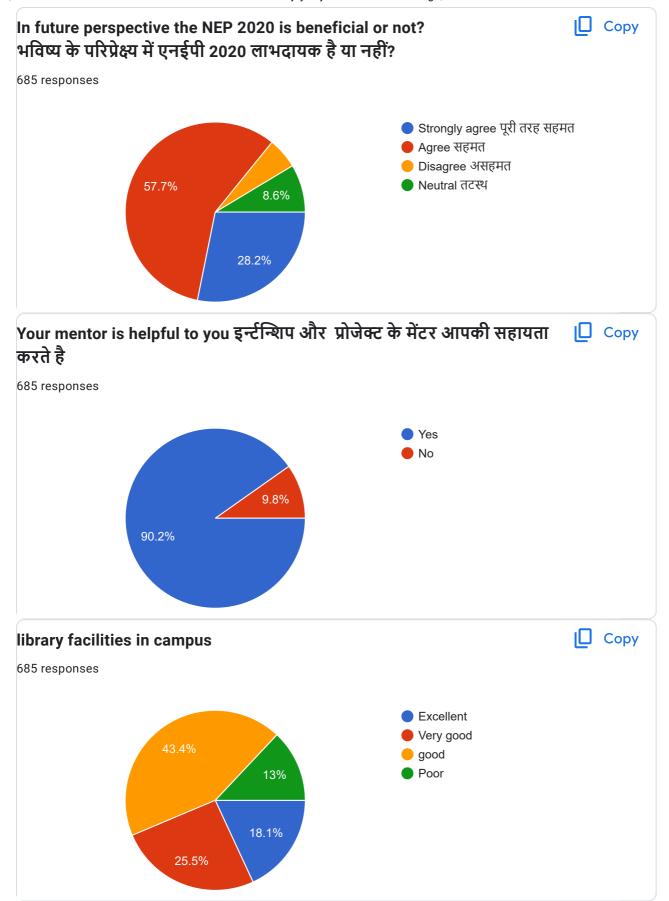

-------|---|
| 2nd Semester               |   |
| Second semester            |   |
| BA 1styear                 |   |
| Ba. 2nd year               |   |
| Ba 1 year                  |   |
| 2 sem                      |   |
| BA 1st year                |   |
| 4 semester                 |   |
| First                      |   |
| BA 2nd year                |   |
| 2023 -2024                 |   |
| Bsc 3rd year               |   |
| Bsc 1 year                 |   |
| B.a 1st year               |   |
| 2024 last semester         |   |
| BSC 1st year               |   |
| MA 4th sem                 |   |
| Bsc 1st year               |   |
| 2024/4th semester          |   |
| AM 4 sem political science |   |
| 4rth sem                   |   |
| B.A. first year            | 0 |

























| have You feel safe in campus Any suggestions: |  |
|-----------------------------------------------|--|
| 685 responses                                 |  |
| Yes                                           |  |
| No                                            |  |
| Yes                                           |  |
| Good                                          |  |
| Good                                          |  |
| Very good                                     |  |
| yes                                           |  |
| На                                            |  |
| Yes I feel safe in campus                     |  |
| Yess                                          |  |
| Very good                                     |  |
| Nothing                                       |