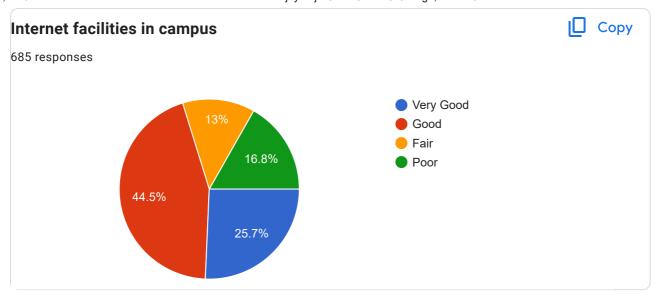

---|---|
| 2nd Semester               |   |
| Second semester            |   |
| BA 1styear                 |   |
| Ba. 2nd year               |   |
| Ba 1 year                  |   |
| 2 sem                      |   |
| BA 1st year                |   |
| 4 semester                 |   |
| First                      |   |
| BA 2nd year                |   |
| 2023 -2024                 |   |
| Bsc 3rd year               |   |
| Bsc 1 year                 |   |
| B.a 1st year               |   |
| 2024 last semester         |   |
| BSC 1st year               |   |
| MA 4th sem                 |   |
| Bsc 1st year               |   |
| 2024/4th semester          |   |
| AM 4 sem political science |   |
| 4rth sem                   |   |
| B.A. first year            | 0 |

























| have You feel safe in campus Any suggestions: |  |
|-----------------------------------------------|--|
| 685 responses                                 |  |
| Yes                                           |  |
| No                                            |  |
| Yes                                           |  |
| Good                                          |  |
| Good                                          |  |
| Very good                                     |  |
| yes                                           |  |
| На                                            |  |
| Yes I feel safe in campus                     |  |
| Yess                                          |  |
| Very good                                     |  |
| Nothing                                       |  |
|