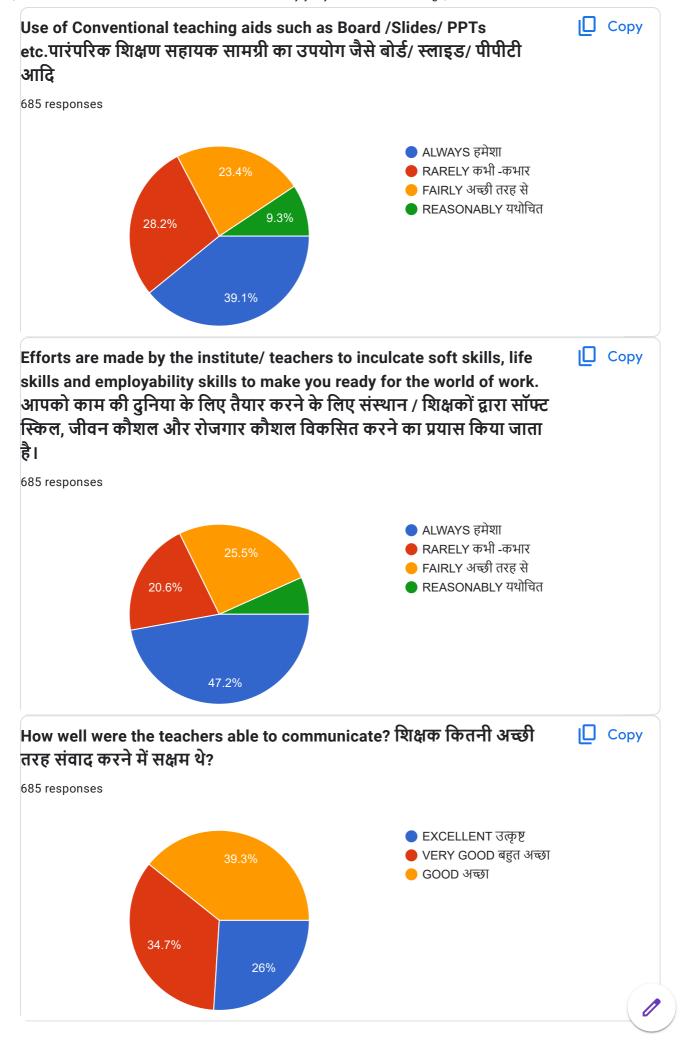

-------------|---|
| 2nd Semester               |   |
| Second semester            |   |
| BA 1styear                 |   |
| Ba. 2nd year               |   |
| Ba 1 year                  |   |
| 2 sem                      |   |
| BA 1st year                |   |
| 4 semester                 |   |
| First                      |   |
| BA 2nd year                |   |
| 2023 -2024                 |   |
| Bsc 3rd year               |   |
| Bsc 1 year                 |   |
| B.a 1st year               |   |
| 2024 last semester         |   |
| BSC 1st year               |   |
| MA 4th sem                 |   |
| Bsc 1st year               |   |
| 2024/4th semester          |   |
| AM 4 sem political science |   |
| 4rth sem                   |   |
| B.A. first year            | 0 |

























| have You feel safe in campus Any suggestions: |  |
|-----------------------------------------------|--|
| 685 responses                                 |  |
| Yes                                           |  |
| No                                            |  |
| Yes                                           |  |
| Good                                          |  |
| Good                                          |  |
| Very good                                     |  |
| yes                                           |  |
| На                                            |  |
| Yes I feel safe in campus                     |  |
| Yess                                          |  |
| Very good                                     |  |
| Nothing