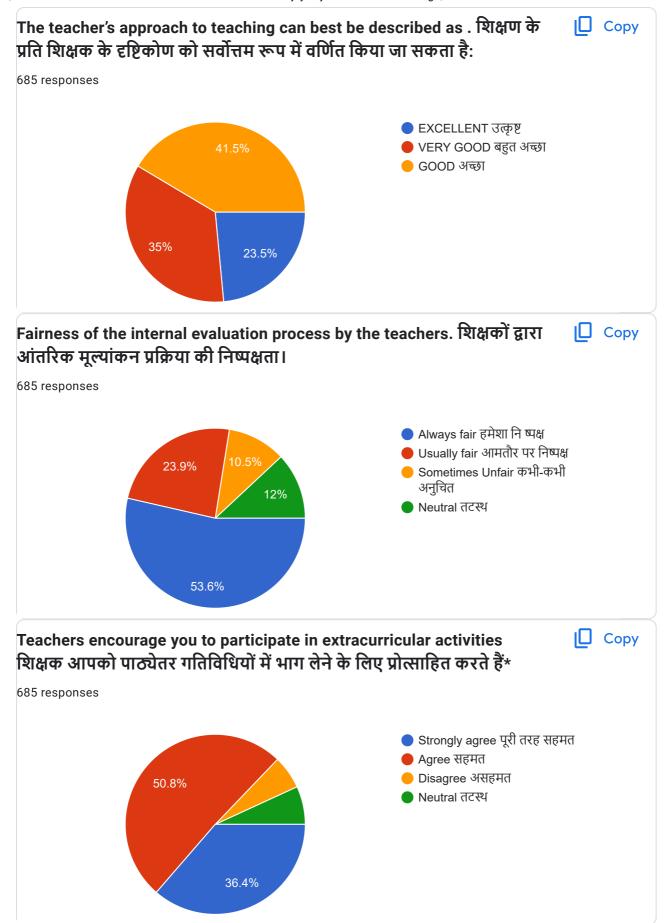

-----------|---|
| 2nd Semester               |   |
| Second semester            |   |
| BA 1styear                 |   |
| Ba. 2nd year               |   |
| Ba 1 year                  |   |
| 2 sem                      |   |
| BA 1st year                |   |
| 4 semester                 |   |
| First                      |   |
| BA 2nd year                |   |
| 2023 -2024                 |   |
| Bsc 3rd year               |   |
| Bsc 1 year                 |   |
| B.a 1st year               |   |
| 2024 last semester         |   |
| BSC 1st year               |   |
| MA 4th sem                 |   |
| Bsc 1st year               |   |
| 2024/4th semester          |   |
| AM 4 sem political science |   |
| 4rth sem                   |   |
| B.A. first year            | 0 |

























| have You feel safe in campus Any suggestions: |  |
|-----------------------------------------------|--|
| 685 responses                                 |  |
| Yes                                           |  |
| No                                            |  |
| Yes                                           |  |
| Good                                          |  |
| Good                                          |  |
| Very good                                     |  |
| yes                                           |  |
| На                                            |  |
| Yes I feel safe in campus                     |  |
| Yess                                          |  |
| Very good                                     |  |
| Nothing