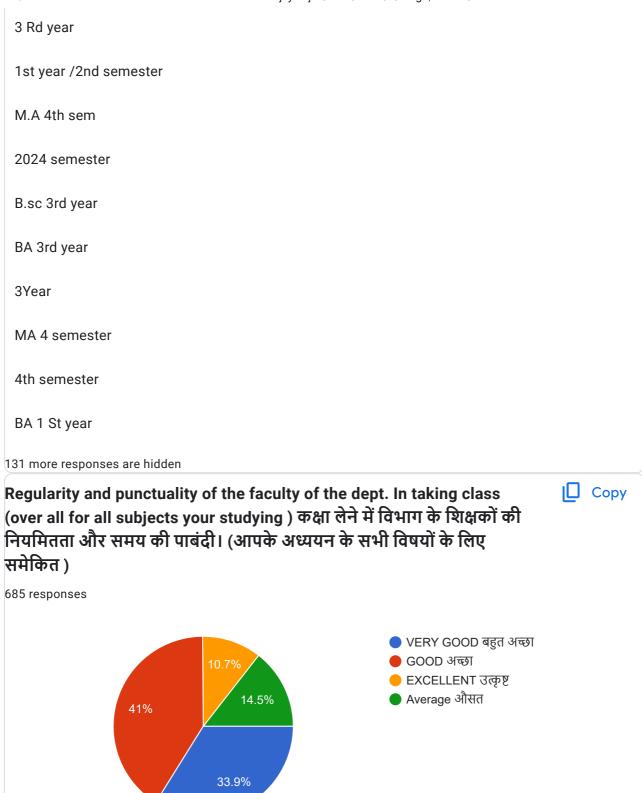

---------------------|---|
| 2nd Semester               |   |
| Second semester            |   |
| BA 1styear                 |   |
| Ba. 2nd year               |   |
| Ba 1 year                  |   |
| 2 sem                      |   |
| BA 1st year                |   |
| 4 semester                 |   |
| First                      |   |
| BA 2nd year                |   |
| 2023 -2024                 |   |
| Bsc 3rd year               |   |
| Bsc 1 year                 |   |
| B.a 1st year               |   |
| 2024 last semester         |   |
| BSC 1st year               |   |
| MA 4th sem                 |   |
| Bsc 1st year               |   |
| 2024/4th semester          |   |
| AM 4 sem political science |   |
| 4rth sem                   |   |
| B.A. first year            | 0 |

























| have You feel safe in campus Any suggestions: |  |
|-----------------------------------------------|--|
| 685 responses                                 |  |
| Yes                                           |  |
| No                                            |  |
| Yes                                           |  |
| Good                                          |  |
| Good                                          |  |
| Very good                                     |  |
| yes                                           |  |
| На                                            |  |
| Yes I feel safe in campus                     |  |
| Yess                                          |  |
| Very good                                     |  |
| Nothing